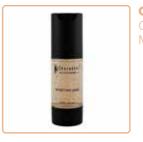

CR001 CHARACTER CLEANING BEAUTY

and multi-benefit product.

Characters mattifying setting spray is a light and

comfortable spray that also gives your skin the perfect

moisture at the same time. You can use it as a makeup

base or fix your final look. This mist is a multi-purpose

MSS01 CHARACTER MATTIFYING SPRAY

Character Moisturizing Makeup Remover perfectly soaks into your skin removing all the makeup in just one application. It not only leaves the skin looking fresh and clean but keeps it moisturized at the same time.

MFC001 CHARACTER SUPER STAY MAKEUP SETTING SPRAY

Character's super stay makeup setting spray is a light and comfortable setting spray that seals the makeup and keeps it in place by coating the skin with a weightless and invisible film. It is a water-based spray with makeup fixing action that will prepare the skin for your beauty routine