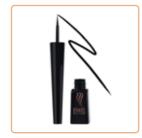

**CMK201** MINI EYELINER

defines your eyes through thick and thin. The quickdrving, waterproof formula remains flawlessly intense without smudging, flaking or cracking.

**PBP001** 

eyebrow palette to fill, set, and shape the brows. This allpowder with buildable coverage that naturally redefine different shades to match your liking. the brows.

C601

The minikin eyeliner has a flexible felt tip applicator that An intense black eyeliner with an innovative tip that Create a definition that's soft, natural, and brilliant using provides ultimate control and versatility. The liquid liner the Character Fabulous Waterproof Eye Pencil. The glides easily with just one swipe and dries up quickly. natural-based formula provides gentle coverage for Its highly pigmented formula does not budge and gives even the most sensitive eyes. a sleek application. Liquid eyeliner with brush applicator, for an intense black finish