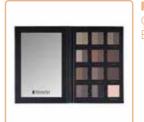

Character HD Coverage Concealer is the perfect longlasting and full coverage concealer made just for you! Its smooth texture easily glides onto the skin giving you an easy to blend application.

DDC001
CHARACTER
15 COLOR FACE
DEFINE PALETTE

CHARACTER
ROCK STAR BLUSH

RSH CHARACTER ROCK STAR HIGHLIGHTER

A 15 Colour concealer palette that has all the shades required for concealing or correcting your facial flaws.

The shades are so creamy that it blends seamlessly into your skin giving a perfect base for your makeup. The range of color consists of shades suitable for covering dark spots, hiding undereye dark circles, concealing