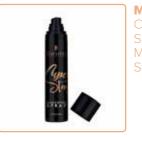

match your everyday mood.

your eyelids and blend like magic.

**CMK201** 

Character's Star Liquid

### **KCM001**

**CMK101** MINI MASCARA

Eyeshadow formula has the perfect blend of both pearl Flaunt irresistible, darker, denser, and dramatic and glitter which will have your eyes looking incredible lashes with phenomenal 3D volume with this mascara and shimmery. Its long-lasting formula will easily glide from Character. Smooth, creamy, clump-free texture onto the lids making it last for more than 24 hours, so envelopes each lash with corner-to-corner layers of pure get ready and choose from over 20 different glitters to volume.