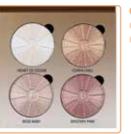

CHARACTER
ROCK STAR BLUSH

RSH CHARACTER ROCK STAR HIGHLIGHTER

A 15 Colour concealer palette that has all the shades required for concealing or correcting your facial flaws.

The shades are so creamy that it blends seamlessly into your skin giving a perfect base for your makeup. The range of color consists of shades suitable for covering dark spots, hiding undereye dark circles, concealing

Immerse your cheeks in luxurious, luminous color. Character Rockstar Highlighter has a unique texture that Character Rockstar Blush has a lightweight, silky texture is buildable and blends flawlessly to leave the cheeks that hugs your cheeks with a velvet touch. Blend and blends flawlessly to leave the cheeks and the high points of your face looking healthy. It brings instant glow all day long due to the high intense having too much fun in one little compact.