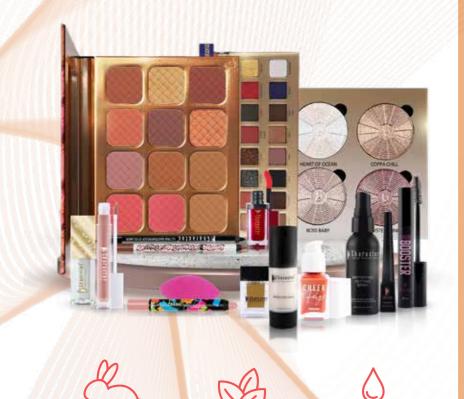

## PRODUCT PORTFOLIO | face

CHARACTER SILKY MATTE FOUNDATION

PIF
CHARACTER
STUDIO
FOCUS LIQUID
FOUNDATION

PIC
CHARACTER
HD COVERAGE
CONCEALER

Character Silky Matte Foundation is packed with ultrarefined pigments that visually erase blemishes, conceal hyperpigmentation, and blur imperfections. Character's Studio Focus Liquid foundation is a high coverage foundation that comes in 10 different shades from light, medium, and dark. It perfectly glides onto the skin giving you an easy blend while it covers all the imperfections.

Character HD Coverage Concealer is the perfect longlasting and full coverage concealer made just for you! Its smooth texture easily glides onto the skin giving you an easy to blend application.

DDC001
CHARACTER
15 COLOR FACE
DEFINE PALETTE

CHARACTER
ROCK STAR BLUSH

RSH CHARACTER ROCK STAR HIGHLIGHTER

A 15 Colour concealer palette that has all the shades required for concealing or correcting your facial flaws.

The shades are so creamy that it blends seamlessly into your skin giving a perfect base for your makeup. The range of color consists of shades suitable for covering dark spots, hiding undereye dark circles, concealing

Immerse your cheeks in luxurious, luminous color. Character Rockstar Highlighter has a unique texture that Character Rockstar Blush has a lightweight, silky texture is buildable and blends flawlessly to leave the cheeks that hugs your cheeks with a velvet touch. Blend and blends flawlessly to leave the cheeks and the high points of your face looking healthy. It brings instant glow all day long due to the high intense having too much fun in one little compact.

### PRODUCT PORTFOLIO | face

GK Character

CMB002 CHARACTER MOISTURE BASE

MMR003
CHARACTER
MOISTURIZING
MAKEUP REMOVER

The Character Glow Kit has four velvety powders that will one of the best primers, Character Moisture Base instantly give you a glow from within. Its complementary shades can be layered together to highlight the cheekbones; they could also be worn separately over the eyelids, brow bones, and inner corners.