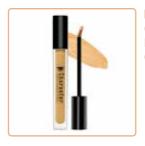

Character HD Coverage Concealer is the perfect longlasting and full coverage concealer made just for you! Its smooth texture easily glides onto the skin giving you an easy to blend application.

DDC001
CHARACTER
15 COLOR FACE
DEFINE PALETTE