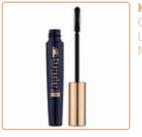

### **KCM001**

**CMK101** MINI MASCARA

Eyeshadow formula has the perfect blend of both pearl Flaunt irresistible, darker, denser, and dramatic and glitter which will have your eyes looking incredible lashes with phenomenal 3D volume with this mascara and shimmery. Its long-lasting formula will easily glide from Character. Smooth, creamy, clump-free texture onto the lids making it last for more than 24 hours, so envelopes each lash with corner-to-corner layers of pure get ready and choose from over 20 different glitters to volume.

The ultimate do-it-all. Minikin Mascara, now in a mini size. Flaunt irresistible, darker, denser and dramatic lashes with phenomenal 3D volume with this mascara from Character. Smooth, creamy, clump free texture envelopes each lash with corner-to-corner layers of pure volume.