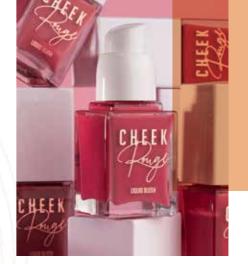

CHARACTER
ROCK STAR BLUSH

RSH CHARACTER ROCK STAR HIGHLIGHTER

A 15 Colour concealer palette that has all the shades required for concealing or correcting your facial flaws.

The shades are so creamy that it blends seamlessly into your skin giving a perfect base for your makeup. The range of color consists of shades suitable for covering dark spots, hiding undereye dark circles, concealing

Immerse your cheeks in luxurious, luminous color. Character Rockstar Highlighter has a unique texture that Character Rockstar Blush has a lightweight, silky texture is buildable and blends flawlessly to leave the cheeks that hugs your cheeks with a velvet touch. Blend and blends flawlessly to leave the cheeks and the high points of your face looking healthy. It brings instant glow all day long due to the high intense having too much fun in one little compact.