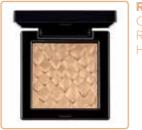

CHARACTER
ROCK STAR BLUSH

RSH CHARACTER ROCK STAR HIGHLIGHTER

A 15 Colour concealer palette that has all the shades required for concealing or correcting your facial flaws.

The shades are so creamy that it blends seamlessly into your skin giving a perfect base for your makeup. The range of color consists of shades suitable for covering dark spots, hiding undereye dark circles, concealing

Immerse your cheeks in luxurious, luminous color. Character Rockstar Highlighter has a unique texture that Character Rockstar Blush has a lightweight, silky texture is buildable and blends flawlessly to leave the cheeks that hugs your cheeks with a velvet touch. Blend and blends flawlessly to leave the cheeks and the high points of your face looking healthy. It brings instant glow all day long due to the high intense having too much fun in one little compact.