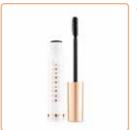

### **KCM001**

**CMK101** MINI MASCARA

Eyeshadow formula has the perfect blend of both pearl Flaunt irresistible, darker, denser, and dramatic and glitter which will have your eyes looking incredible lashes with phenomenal 3D volume with this mascara and shimmery. Its long-lasting formula will easily glide from Character. Smooth, creamy, clump-free texture onto the lids making it last for more than 24 hours, so envelopes each lash with corner-to-corner layers of pure get ready and choose from over 20 different glitters to volume.

The ultimate do-it-all. Minikin Mascara, now in a mini size. Flaunt irresistible, darker, denser and dramatic lashes with phenomenal 3D volume with this mascara from Character. Smooth, creamy, clump free texture envelopes each lash with corner-to-corner layers of pure volume.