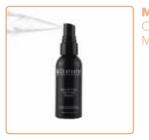

CR001 CHARACTER CLEANING BEAUTY

and multi-benefit product.

Characters mattifying setting spray is a light and

comfortable spray that also gives your skin the perfect

moisture at the same time. You can use it as a makeup

base or fix your final look. This mist is a multi-purpose

MSS01 CHARACTER MATTIFYING SPRAY

Character Moisturizing Makeup Remover perfectly soaks into your skin removing all the makeup in just one application. It not only leaves the skin looking fresh and clean but keeps it moisturized at the same time.

MFC001 CHARACTER SUPER STAY MAKEUP SETTING SPRAY

Character's super stay makeup setting spray is a light and comfortable setting spray that seals the makeup and keeps it in place by coating the skin with a weightless and invisible film. It is a water-based spray with makeup fixing action that will prepare the skin for your beauty routine