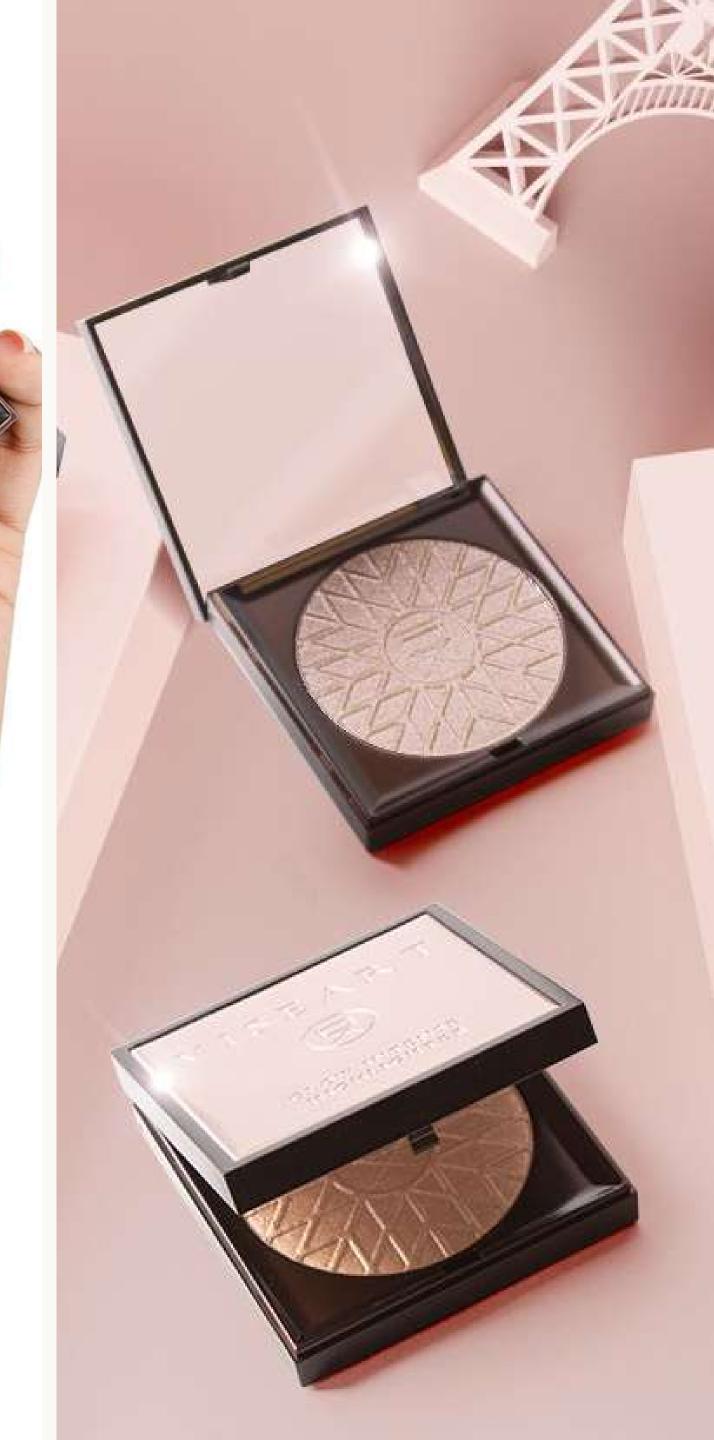

#### **GLOW INTENSE HIGHLIGHTER**

Get glowing all day long with Viseart Glow intense highlighters that comes in array of luminous shades suitable for all skin tones. Its finelly milled, 3D hyper reflective particles and its highly pigmented textures allows one swipe application. The weightless cream powder highlighter that ranges from suble day glow to insanely supercharged glowing night look.