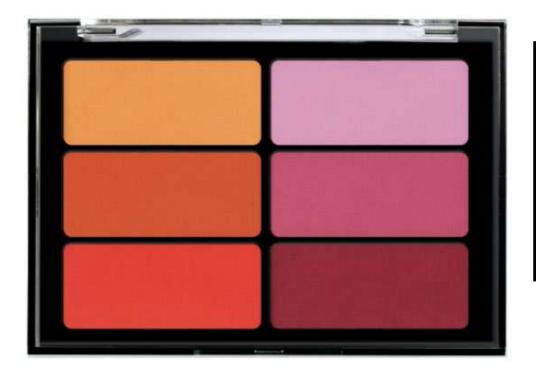

#### **ORANGE VIOLET – VBL03**

Orange Violet palette has three blush tones of orange and violet. Use each shade alone or mix them together to create your preferred blush shade. It's buildable formula ensures an easy application of color for a more healthy, sun-kissed finish. Its triple-milled, matte powder pigments apply seamlessly and adjusts easily from sheer to fuller coverage.