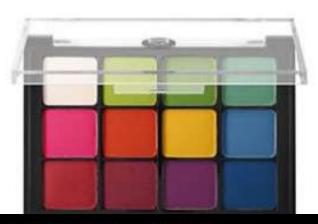

#### **NEUTRAL MATTE – VPE01**

Neutral matte is an ensemble of intense matte pigments. Create endless smoldering eye looks with this eyeshadow palette as its formula provides silky-smooth colors making it super easy to blend on the lids. With an array of textures and undertones this eye shadow palette combines for chic, elegant or fashion forward makeup.