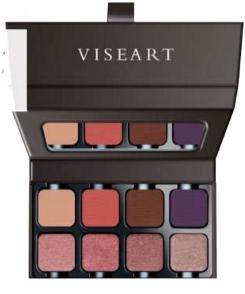

#### PETIT PRO II – VPPO2

This mini palette is the secret weapon used to create an array of different pro eye looks, from the most simplest to the most dramatic. Petit pro features colors that compliment every skin tone it also includes a mirror and contains a wardrobe of matte shades in bone, taupe, plum-brown and ash-brown as well as 4 shimmering shades in soft-beige, metallic gold, copper and deep purple.

#### PETIT PRO I – VPP01

This mini palette is the secret weapon used to create an array of different pro eye looks, from the most simplest to the most dramatic. Petit pro features colors that compliment every skin tone it also includes a mirror and contains a wardrobe of matte shades in bone, taupe, plum-brown and ash-brown as well as 4 shimmering shades in soft-beige, metallic gold, copper and deep purple.