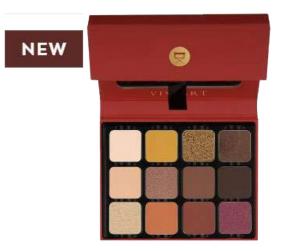

#### **12 COLOR EYESHADOW PARIS EDIT** – VED04

Dawn Edit : Deep vibrant shades consist of shades like pink, purple, brown & copper.

Rose Edit : Nude to deep shades of pinks and purples. Paris Edit : Nude shades of pink, purple, brown and beige. Warm Edit : Warmer tones on red, orange, gold and bronze.