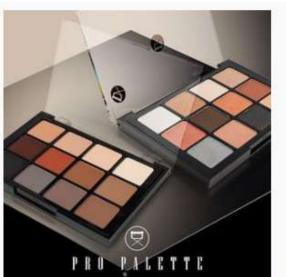

#### **EDITORIAL BRIGHTS**

Editorial brights is an ensemble of intense matte pigments. Create endless smoldering eye looks with this eyeshadow palette as its formula provides silky-smooth colors making it super easy to blend on the lids. With an array of textures and undertones this eye shadow palette combines for chic, elegant or fashion forward makeup. Free of parabens, gluten, petrochemicals, silicone or mineral oils.

#### **COOL MATTE – VPE07**

Cool matte is an ensemble of intense matte pigments. Create endless smoldering eye looks with this eyeshadow palette as its formula provides silky-smooth colors making it super easy to blend on the lids. With an array of textures and undertones this eye shadow palette combines for chic, elegant or fashion forward makeup. Free of parabens, gluten, petrochemicals, silicone or mineral oils.