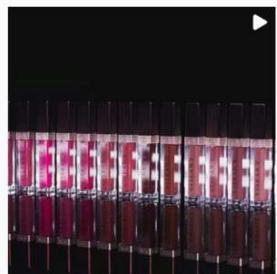

#### VIBRANT FINISH MATTE LIP PAINT

Scream Confidence with Viseart Vibrant Finish Matte Lip paints. A creamy matte liquid lipstick that stays intact for long along with lending smooth matte texture to the lips. It's non cracky, budge free, lightweight and waterproof formula makes it a must have product. Array of shades ranging from nude to deep to vibrant shades to match every mood and style.