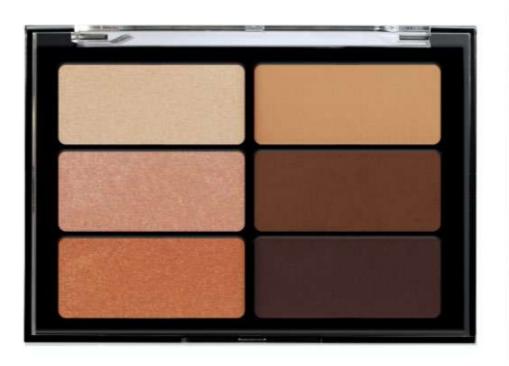

#### **NEUTRAL MATTE – VPE01**

Neutral matte is an ensemble of intense matte pigments. Create endless smoldering eye looks with this eyeshadow palette as its formula provides silky-smooth colors making it super easy to blend on the lids. With an array of textures and undertones this eye shadow palette combines for chic, elegant or fashion forward makeup.