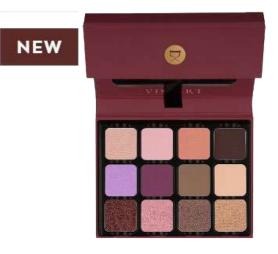

#### **12 COLOR EYESHADOW DAWN** EDIT – VEDO6

**Dawn Edit :** Deep vibrant shades consist of shades like pink, purple, brown & copper.

**Rose Edit :** Nude to deep shades of pinks and purples. **Paris Edit :** Nude shades of pink, purple, brown and beige. Warm Edit : Warmer tones on red, orange, gold and bronze.