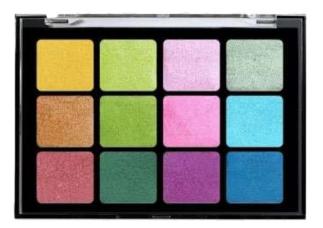

#### **12 COLOR EYESHADOW DAWN** EDIT – VEDO6

**Dawn Edit :** Deep vibrant shades consist of shades like pink, purple, brown & copper.

**Rose Edit :** Nude to deep shades of pinks and purples. **Paris Edit :** Nude shades of pink, purple, brown and beige. Warm Edit : Warmer tones on red, orange, gold and bronze.