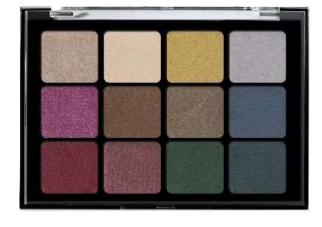

#### **THEORY VII SIREN – VPV07**

A unique eyeshadow palette with great mixtures of dazzling glitter and intense matte shades. This palette captures the beaming spectrum of the transformative gemstone just to compliment every eye color, it features 3 mattes and shimmers that allow you to create different type of looks.