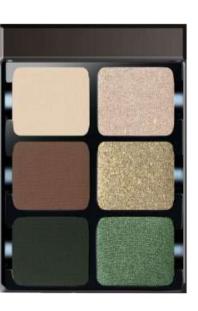

#### WARM MATTE – VPE10

Warm matte is an ensemble of matte hues with a soft powder based creamy texture that blends effortlessly. The pigments are more towards yellows, browns and reds. A perfect pick to create a warm