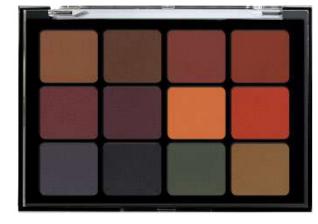

#### **12 COLOR EYESHADOW WARM** EDIT – VED01

Dawn Edit : Deep vibrant shades consist of shades like pink, purple, brown & copper.

Rose Edit : Nude to deep shades of pinks and purples. **Paris Edit :** Nude shades of pink , purple, brown and beige. Warm Edit : Warmer tones on red, orange, gold and bronze.