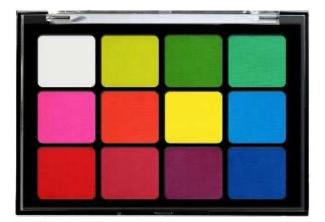

#### **EDITORIAL BRIGHTS**

Editorial brights is an ensemble of intense matte pigments. Create endless smoldering eye looks with this eyeshadow palette as its formula provides silky-smooth colors making it super easy to blend on the lids. With an array of textures and undertones this eye shadow palette combines for chic, elegant or fashion forward makeup. Free of parabens, gluten, petrochemicals, silicone or mineral oils.