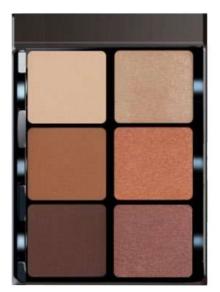

#### **PARIS NUDE – VPE06**

 $04 \cdot$ 

A unique eyeshadow palette with great mixtures of nude, warm matte shades. This palette captures the spectrum of warm, bold matte tones just to compliment every eye color, and features 12 shades that allow you to create different type of looks.