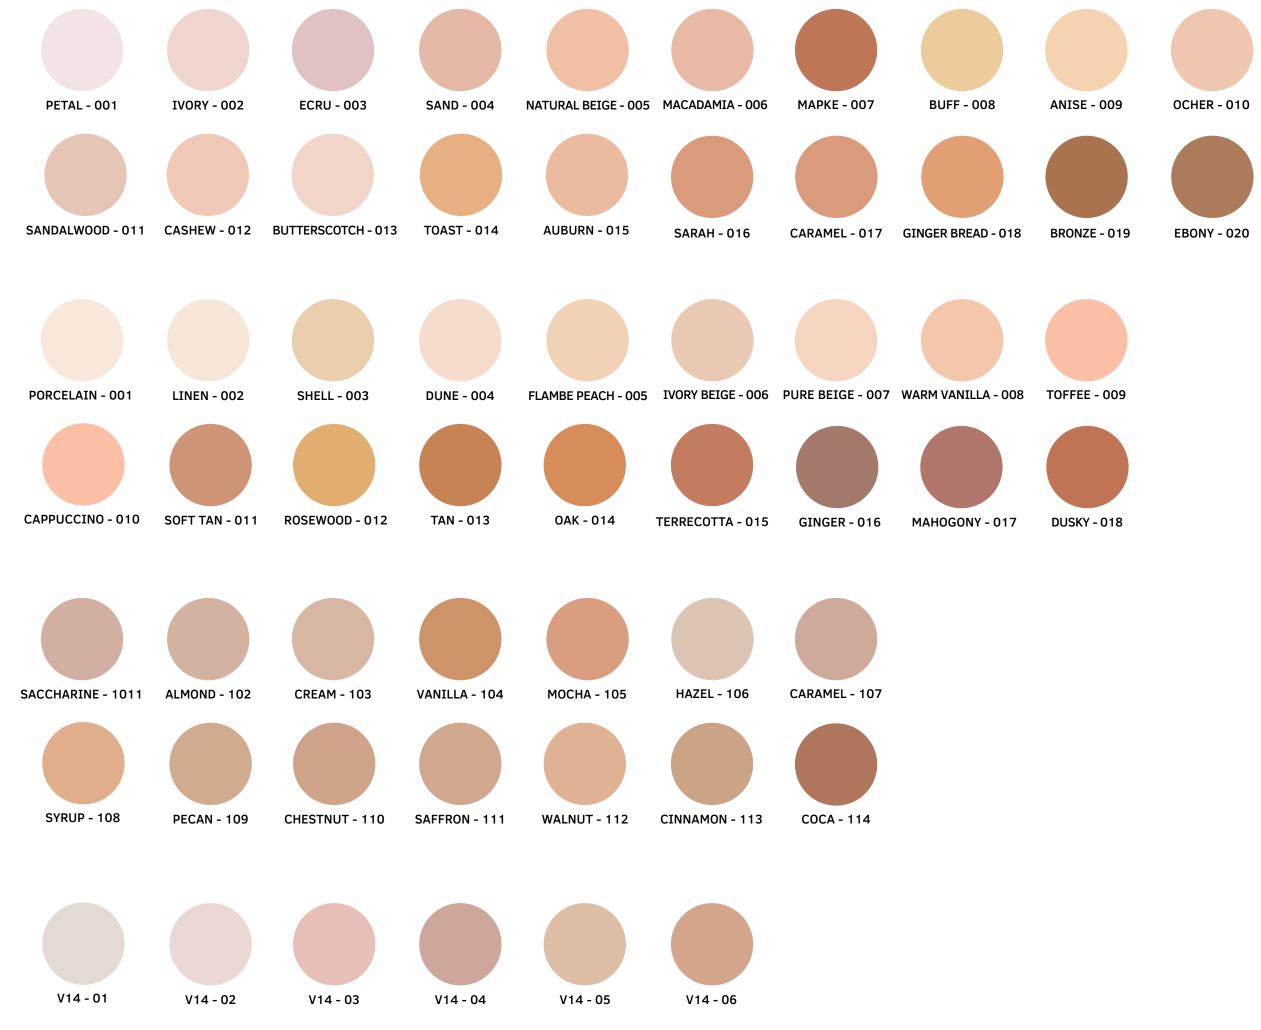

#### LONG WEAR RADIANT CONCEALER

A Light weight, non-cakey, long wear concealer that sets easily on to the skin hiding all blemishes, dark spots and pigmentation. It's rich-creamy, ultra pigmented texture blends seamlessly, and is waterproof which provides a solid base to the makeup by keeping it intact without creasing. Light to medium to dark shades suitable for all skin tones and skin types.

#### SEAMLESS CONCEALER PALETTE

All in one concealer palette has a creamy texture which blends easily. It is a professional palette with light to dark color shades, it can be used for Highlighting, Contouring and Concealing.