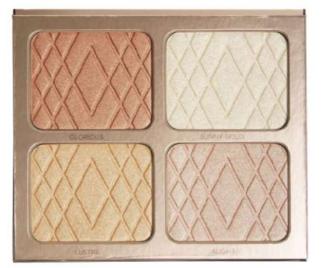

#### **BLOOM HIGHLIGHTER PALETTE – VHH401**

Powdered base highlighter palettes TEMPO and BLOOM each feature 4 highly reflective essential shades that suit all skin tones. The light reflecting pearls of VISEART's highlighter formula reveals a unique metallic finish with a vibrant radiance.

#### **TEMPO HIGHLIGHTER PALETTE – VHH402**

Powdered base highlighter palettes TEMPO and BLOOM each feature 4 highly reflective essential shades that suit all skin tones. The light reflecting pearls of VISEART's highlighter formula reveals a unique metallic finish with a vibrant radiance.

#### **HIGHLIGHT SCULPTING – VSC01**

Powdered base highlighter palettes TEMPO and BLOOM each feature 4 highly reflective essential shades that suit all skin tones. The light reflecting pearls of VISEART's highlighter formula reveals a unique metallic finish with a vibrant radiance.