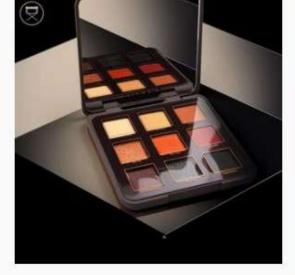

#### **PARIS NUDE – VPE06**

 $04 \cdot$ 

A unique eyeshadow palette with great mixtures of nude, warm matte shades. This palette captures the spectrum of warm, bold matte tones just to compliment every eye color, and features 12 shades that allow you to create different type of looks.