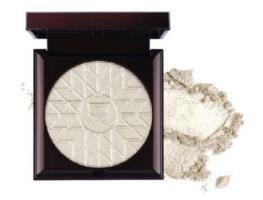

#### **GLOW INTENSE HIGHLIGHTER**

Get glowing all day long with Viseart Glow intense highlighters that comes in array of luminous shades suitable for all skin tones. Its finelly milled, 3D hyper reflective particles and its highly pigmented textures allows one swipe application. The weightless cream powder highlighter that ranges from suble day glow to insanely supercharged glowing night look.