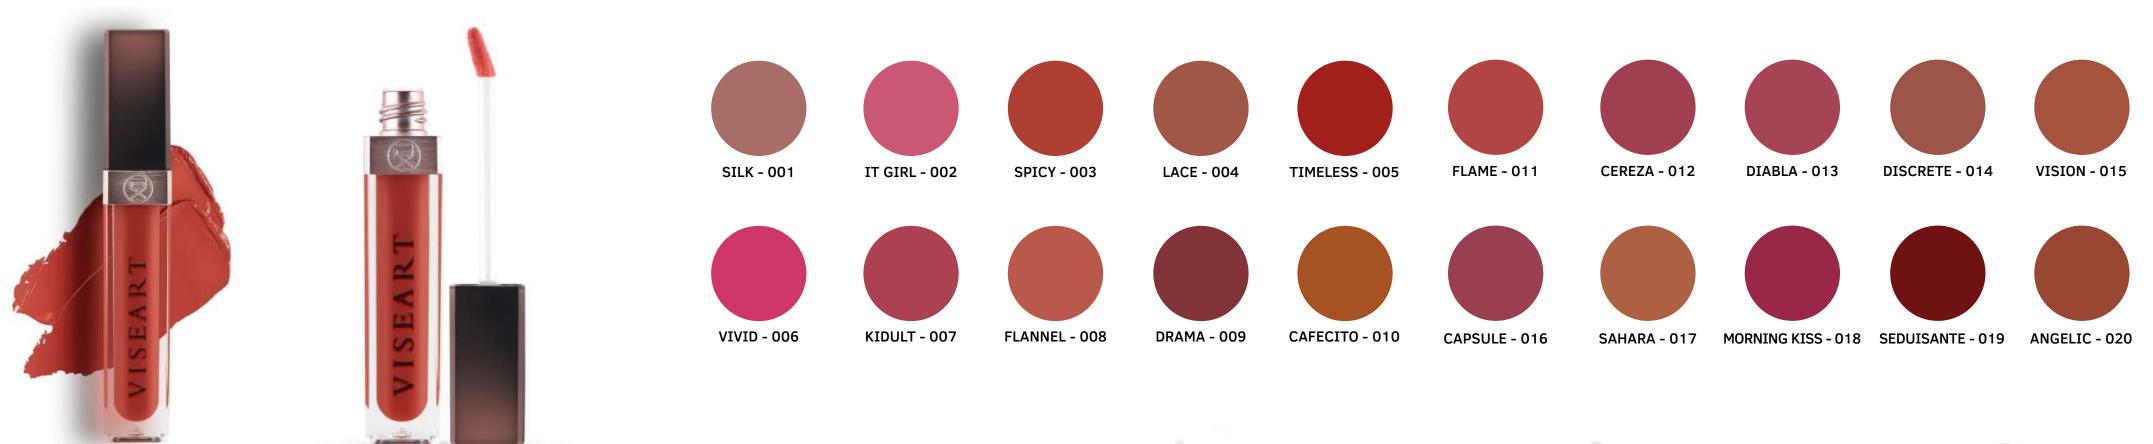

#### VIBRANT FINISH MATTE LIP PAINT

Scream Confidence with Viseart Vibrant Finish Matte Lip paints. A creamy matte liquid lipstick that stays intact for long along with lending smooth matte texture to the lips. It's non cracky, budge free, lightweight and waterproof formula makes it a must have product. Array of shades ranging from nude to deep to vibrant shades to match every mood and style.