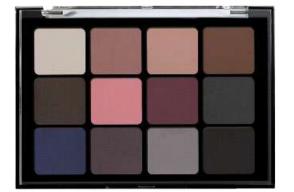

#### **NEUTRAL MATTE – VPE01**

Neutral matte is an ensemble of intense matte pigments. Create endless smoldering eye looks with this eyeshadow palette as its formula provides silky-smooth colors making it super easy to blend on the lids. With an array of textures and undertones this eye shadow palette combines for chic, elegant or fashion forward makeup.