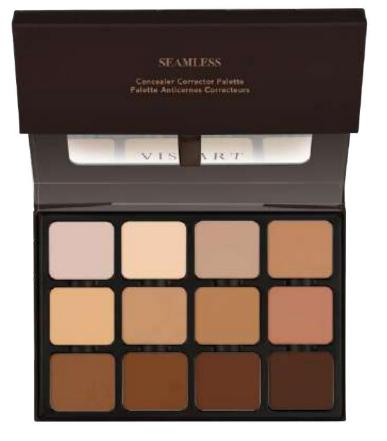

#### SEAMLESS CONCEALER PALETTE

All in one concealer palette has a creamy texture which blends easily. It is a professional palette with light to dark color shades, it can be used for Highlighting, Contouring and Concealing.