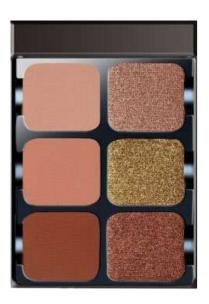

#### **COOL MATTE – VPE07**

Cool matte is an ensemble of intense matte pigments. Create endless smoldering eye looks with this eyeshadow palette as its formula provides silky-smooth colors making it super easy to blend on the lids. With an array of textures and undertones this eye shadow palette combines for chic, elegant or fashion forward makeup. Free of parabens, gluten, petrochemicals, silicone or mineral oils.