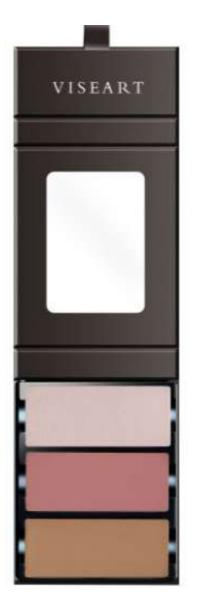

#### **PASSION HIGHLIGHTER/CONTOUR/ BLUSHER PALETTE – VHB201**

This highlight, blush and contour palette offers 3 essential textures for fair to medium skin tones. The highlighter, with a fine and creamy texture perfectly blends in as the blush and contour powders apply seamlessly thanks to their highly micronized texture. This foundation provides the perfect cinema soft blur complexion.

#### **ROMANCE HIGHLIGHTER/CONTOUR/ BLUSHER PALETTE – VHB202**

This highlight, blush and contour palette offers 3 essential textures for medium to dark skin tones. The highlighter, with a fine and creamy texture perfectly blends in as the blush and contour powders apply seamlessly thanks to their highly micronized texture.