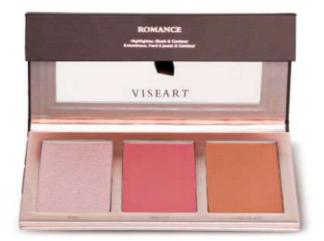

#### **ROMANCE HIGHLIGHTER/CONTOUR/ BLUSHER PALETTE – VHB202**

This highlight, blush and contour palette offers 3 essential textures for medium to dark skin tones. The highlighter, with a fine and creamy texture perfectly blends in as the blush and contour powders apply seamlessly thanks to their highly micronized texture.