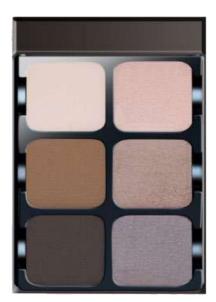

#### **NEUTRAL MATTE – VPE01**

Neutral matte is an ensemble of intense matte pigments. Create endless smoldering eye looks with this eyeshadow palette as its formula provides silky-smooth colors making it super easy to blend on the lids. With an array of textures and undertones this eye shadow palette combines for chic, elegant or fashion forward makeup.