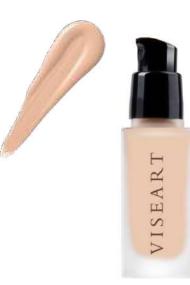

#### LONG WEAR FLAWLESS FOUNDATION

Viseart Long Wear Flawless Foundation is a new generation of everyday medium to full coverage foundation. Its buildable, pigmented formula unifies and sublimates any complexion by covering fine lines and imperfections without creasing and is the perfect shield against sweat and humidity. The creamy texture blends seamlessly on the skin leaving it matte and soft for a f lawless water-resistant makeup. With light reflecting properties, this foundation provides the perfect cinema soft blur complexion.