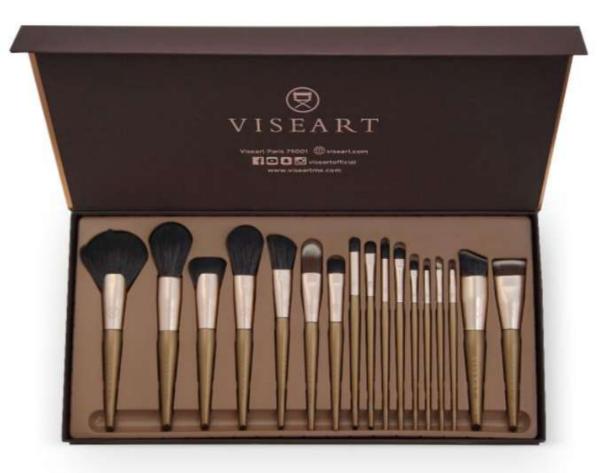

's non cracky, budge free, lightweight and waterproof formula makes it a must have product. Array of shades ranging from nude to deep to vibrant shades to match every mood and style.



CLASSIC LIP PALETTE – VPL002

10 •



NEUTRAL MATTE – VPE01



#### **BROW BRUSH – VBR015**

Brow brush is ideal for filling in eyebrows with precision, It can be used with creams, pencils and compact powders.

#### WIDE LINER BRUSH – VBR013

Wide liner brush a small short firm brush can be used to blend and smudge product in the eye contour, as well as apply product to the eye lid. It can also be used with creams, liquids, and pressed powders.

#### SHORT FLAT SHADER BRUSH – VBR012

A small, flat firm brush that provides generous product application for even color all over.



# • | OUR PRODUCTS: BRUSHES





#### **DENSE SHORT FLAT** BRUSH – VBR017

Dense short flat brush has small size and is ideal for accurate contouring of the face and body It is recommended to be used on cream and liquid textures.

#### **BRUSH SET**

#### WIDE LINER BRUSH -**VBR013**

Wide liner brush a small short firm brush can be used to blend and smudge product in the eye contour, as well as apply product to the eye lid. It can also be used with creams, liquids, and pressed powders.

#### SHORT FLAT SHADER **BRUSH – VBR012**

A small, flat firm brush that provides generous product application for even color all over.



#### MEDIUM FAN POWDER **BRUSH – VBR016**

Medium fan powder brush has firm bristles can be used to achieve even liquid foundation and cream blush application by making small circular movements, or