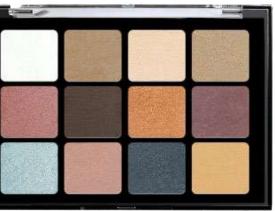

#### **12 COLOR EYESHADOW PARIS EDIT** – VED04

Dawn Edit : Deep vibrant shades consist of shades like pink, purple, brown & copper.

Rose Edit : Nude to deep shades of pinks and purples. Paris Edit : Nude shades of pink, purple, brown and beige. Warm Edit : Warmer tones on red, orange, gold and bronze.