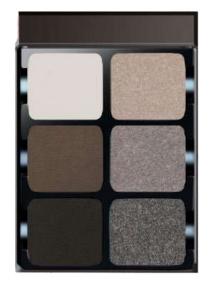

#### PETIT PRO II – VPPO2

This mini palette is the secret weapon used to create an array of different pro eye looks, from the most simplest to the most dramatic. Petit pro features colors that compliment every skin tone it also includes a mirror and contains a wardrobe of matte shades in bone, taupe, plum-brown and ash-brown as well as 4 shimmering shades in soft-beige, metallic gold, copper and deep purple.

#### PETIT PRO I – VPP01

This mini palette is the secret weapon used to create an array of different pro eye looks, from the most simplest to the most dramatic. Petit pro features colors that compliment every skin tone it also includes a mirror and contains a wardrobe of matte shades in bone, taupe, plum-brown and ash-brown as well as 4 shimmering shades in soft-beige, metallic gold, copper and deep purple.