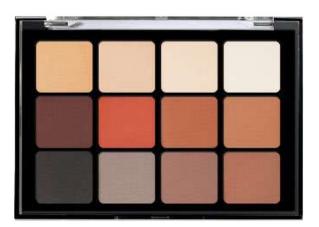

#### **PARIS NUDE – VPE06**

 $04 \cdot$ 

A unique eyeshadow palette with great mixtures of nude, warm matte shades. This palette captures the spectrum of warm, bold matte tones just to compliment every eye color, and features 12 shades that allow you to create different type of looks.