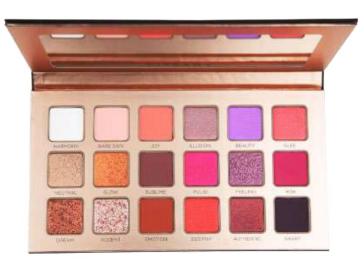

#### TRYST – VCP02

A collection of shades inspired by the passion of a love rendezvous. Visearts Tryst palette includes 9 highly pigmented mattes and satin to metallic shades, it also includes a full-sized vanity mirror making it both desirable and functional. This palette is ideal for creating makeup looks from soft beauty to romantic bridal.

#### **GOLDEN HOUR – VCP01**

A collection of shades inspired by the golden hour in Paris that beautifully captures the laissez faire mood and warm hues from the sun as it reflects upon the city of lights just before dawn. Visearts Golden hour includes 9 highly pigmented mattes and satin to metallic shades, it also includes a full-sized vanity mirror making it both desirable and functional.