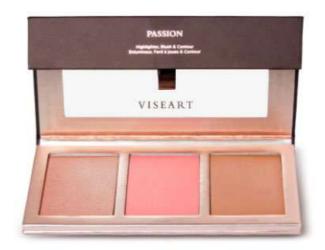

#### **PASSION HIGHLIGHTER/CONTOUR/ BLUSHER PALETTE – VHB201**

This highlight, blush and contour palette offers 3 essential textures for fair to medium skin tones. The highlighter, with a fine and creamy texture perfectly blends in as the blush and contour powders apply seamlessly thanks to their highly micronized texture. This foundation provides the perfect cinema soft blur complexion.