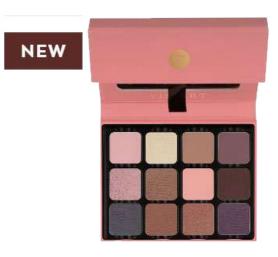

#### **12 COLOR EYESHADOW ROSE** EDIT – VEDO2

**Dawn Edit :** Deep vibrant shades consist of shades like pink, purple, brown & copper.

**Rose Edit :** Nude to deep shades of pinks and purples.

**Paris Edit :** Nude shades of pink , purple, brown and beige. Warm Edit : Warmer tones on red, orange, gold and bronze.