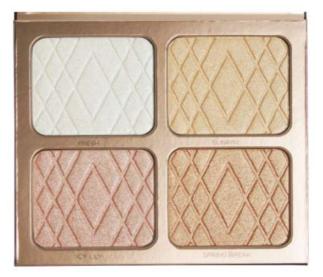

#### **BLOOM HIGHLIGHTER PALETTE – VHH401**

Powdered base highlighter palettes TEMPO and BLOOM each feature 4 highly reflective essential shades that suit all skin tones. The light reflecting pearls of VISEART's highlighter formula reveals a unique metallic finish with a vibrant radiance.

#### **TEMPO HIGHLIGHTER PALETTE – VHH402**

Powdered base highlighter palettes TEMPO and BLOOM each feature 4 highly reflective essential shades that suit all skin tones. The light reflecting pearls of VISEART's highlighter formula reveals a unique metallic finish with a vibrant radiance.

#### **HIGHLIGHT SCULPTING – VSC01**

Powdered base highlighter palettes TEMPO and BLOOM each feature 4 highly reflective essential shades that suit all skin tones. The light reflecting pearls of VISEART's highlighter formula reveals a unique metallic finish with a vibrant radiance.