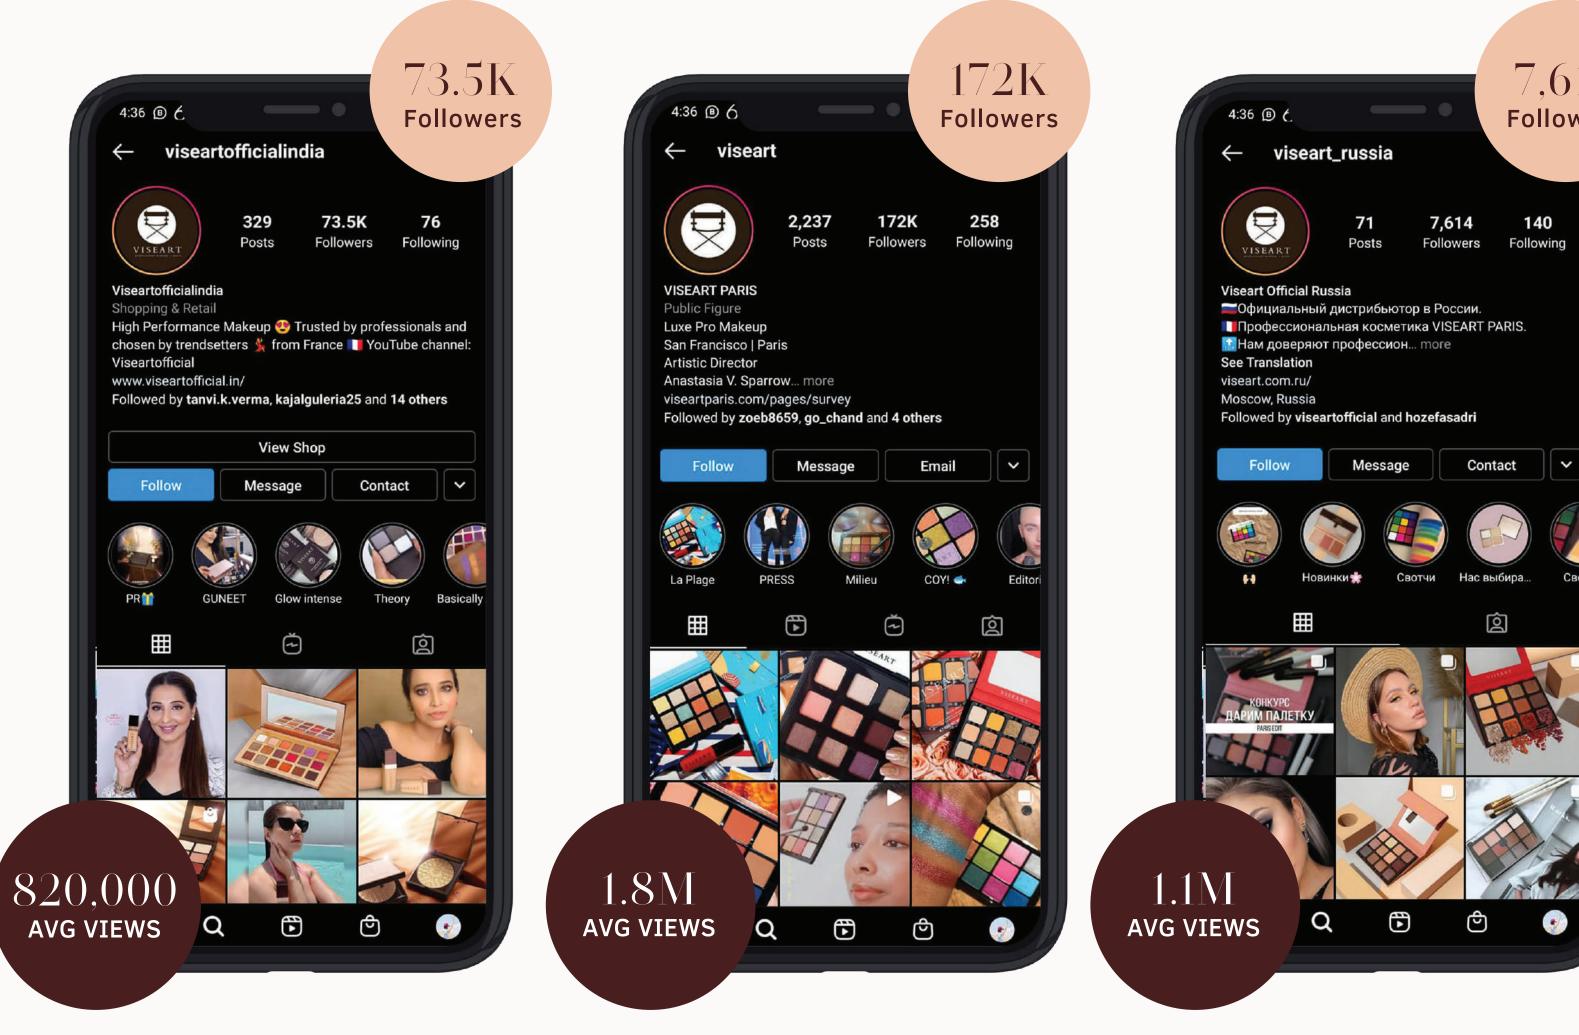

### • SOCIAL PRESENCE 1.2M**AVG VIEWS**

78.4K 4:36 🖲 💪 Followers ← viseartofficial  $\overline{\boldsymbol{\nabla}}$ 78.4K 1,072 610 Followers Following Posts viseartofficial Shopping & Retail High Performance Makeup 😍 Trusted by professionals and chosen by trendsetters 💃 #ShopNow 🛒 تسوقوا الآن عبر موقعنا مع خصومات تصل الى %50 See Translation www.viseartme.com/ Dubai, United Arab Emirates Followed by zoeb8659, munniadi and 6 others View Shop Following ~ Email Message × Edit PR Lip paint 2 PR glow inten... Lip paint Hallow 4 Ô 1.2MAVG VIEWS Q ළ •