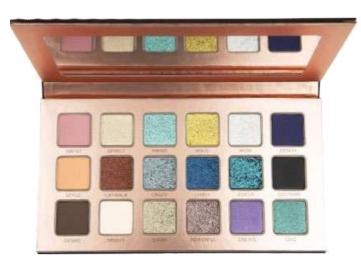

#### **THEORY VII SIREN – VPV07**

A unique eyeshadow palette with great mixtures of dazzling glitter and intense matte shades. This palette captures the beaming spectrum of the transformative gemstone just to compliment every eye color, it features 3 mattes and shimmers that allow you to create different type of looks.

#### **THEORY VI ABSINTHE – VPV06**

A unique eyeshadow palette with great mixtures of dazzling glitter and intense matte shades. This palette captures the beaming spectrum of the transformative gemstone just to compliment every eye color, it features 3 mattes and shimmers that allow you to create different type of looks.

#### THEORY V NUANCE – VPV05

A unique eyeshadow palette with great mixtures of dazzling glitter and intense matte shades. This palette captures the beaming spectrum of the transformative gemstone just to compliment every eye color, it features 3 mattes and shimmers that allow you to create different type of looks.

#### **THEORY IV AMETHYST – VPV04**

A unique eyeshadow palette with great mixtures of dazzling glitter and intense matte shades. This palette captures the beaming spectrum of the transformative gemstone just to compliment every eye color, it features 3 mattes and shimmers that allow you to create different type of looks.

#### THEORY III CHROMA – VPV03

A unique eyeshadow palette with great mixtures of dazzling glitter and intense matte shades. This palette captures the beaming spectrum of the transformative gemstone just to compliment every eye color, it features 3 mattes and shimmers that allow you to create different type of looks.

#### **THEORY II MINX – VPV02**

A unique eyeshadow palette with great mixtures of dazzling glitter and intense matte shades. This palette captures the beaming spectrum of the transformative gemstone just to compliment every eye color, it features 3 mattes and shimmers that allow you to create different type of looks.

#### **THEORY I CASHMERE – VPV01**

A unique eyeshadow palette with great mixtures of dazzling glitter and intense matte shades. This palette captures the beaming spectrum of the transformative gemstone just to compliment every eye color, it features 3 mattes and shimmers that allow you to create different type of looks.