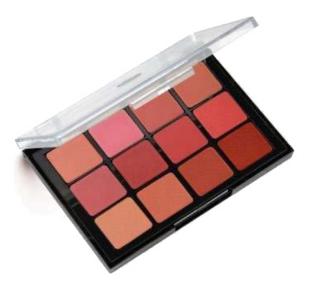

#### **ORANGE VIOLET – VBL03**

Orange Violet palette has three blush tones of orange and violet. Use each shade alone or mix them together to create your preferred blush shade. It's buildable formula ensures an easy application of color for a more healthy, sun-kissed finish. Its triple-milled, matte powder pigments apply seamlessly and adjusts easily from sheer to fuller coverage.