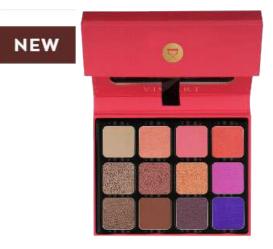

#### **12 COLOR EYESHADOW DAWN** EDIT – VEDO6

**Dawn Edit :** Deep vibrant shades consist of shades like pink, purple, brown & copper.

**Rose Edit :** Nude to deep shades of pinks and purples. **Paris Edit :** Nude shades of pink, purple, brown and beige. Warm Edit : Warmer tones on red, orange, gold and bronze.