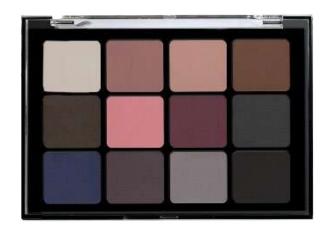

#### **12 COLOR EYESHADOW ROSE** EDIT – VEDO2

**Dawn Edit :** Deep vibrant shades consist of shades like pink, purple, brown & copper.

**Rose Edit :** Nude to deep shades of pinks and purples.

**Paris Edit :** Nude shades of pink , purple, brown and beige. Warm Edit : Warmer tones on red, orange, gold and bronze.