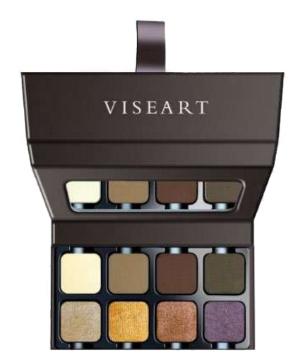

#### **12 COLOR EYESHADOW WARM** EDIT – VED01

Dawn Edit : Deep vibrant shades consist of shades like pink, purple, brown & copper.

Rose Edit : Nude to deep shades of pinks and purples. **Paris Edit :** Nude shades of pink , purple, brown and beige. Warm Edit : Warmer tones on red, orange, gold and bronze.

#### **NEUTRAL MATTE – VPE01**

Neutral matte is an ensemble of intense matte pigments. Create endless smoldering eye looks with this eyeshadow palette as its formula provides silky-smooth colors making it super easy to blend on the lids. With an array of textures and undertones this eye shadow palette combines for chic, elegant or fashion forward makeup.