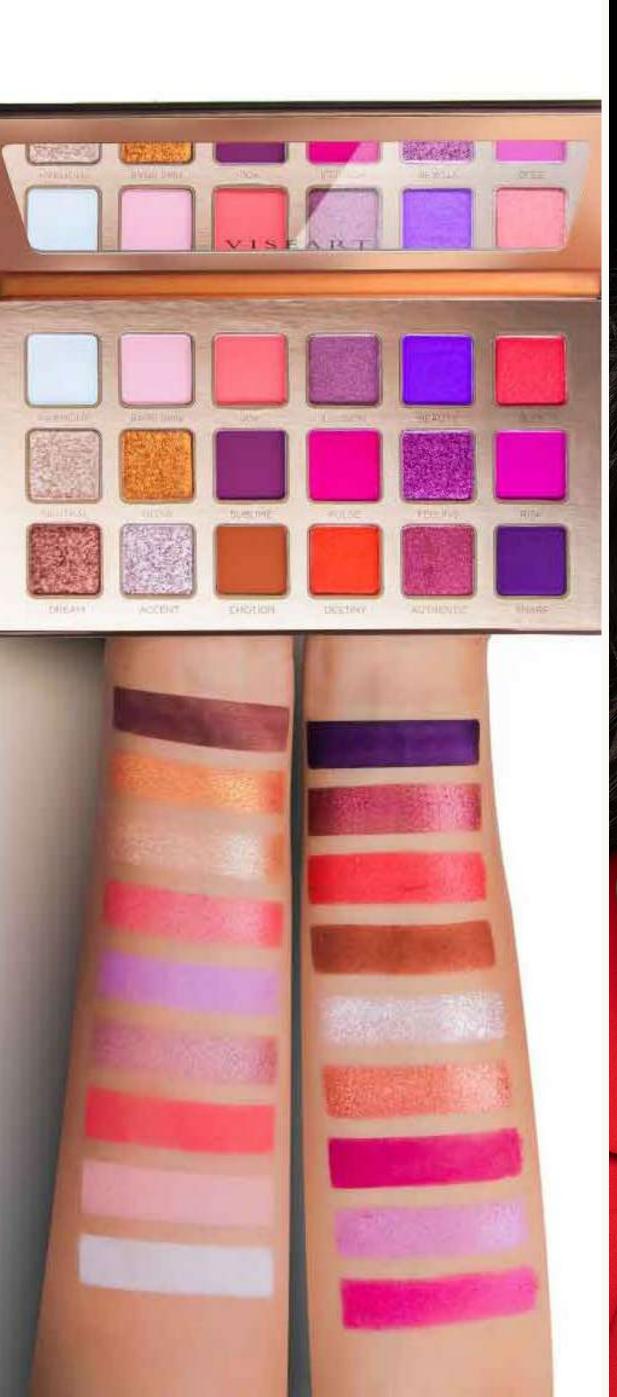

# • | OUR PRODUCTS: EYES

#### **12 COLOR EYESHADOW DAWN** EDIT – VEDO6

**Dawn Edit :** Deep vibrant shades consist of shades like pink, purple, brown & copper.

**Rose Edit :** Nude to deep shades of pinks and purples. **Paris Edit :** Nude shades of pink, purple, brown and beige. Warm Edit : Warmer tones on red, orange, gold and bronze.

#### **12 COLOR EYESHADOW PARIS EDIT** – VED04

Dawn Edit : Deep vibrant shades consist of shades like pink, purple, brown & copper.

Rose Edit : Nude to deep shades of pinks and purples. Paris Edit : Nude shades of pink, purple, brown and beige. Warm Edit : Warmer tones on red, orange, gold and bronze.

#### **12 COLOR EYESHADOW ROSE** EDIT – VEDO2

**Dawn Edit :** Deep vibrant shades consist of shades like pink, purple, brown & copper.

**Rose Edit :** Nude to deep shades of pinks and purples.

**Paris Edit :** Nude shades of pink , purple, brown and beige. Warm Edit : Warmer tones on red, orange, gold and bronze.

#### **12 COLOR EYESHADOW WARM** EDIT – VED01

Dawn Edit : Deep vibrant shades consist of shades like pink, purple, brown & copper.

Rose Edit : Nude to deep shades of pinks and purples. **Paris Edit :** Nude shades of pink , purple, brown and beige. Warm Edit : Warmer tones on red, orange, gold and bronze.