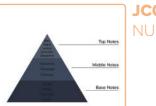

### MA001 - DHEKRA

Dhekra, a fragrance crafted to evoke the essence of cherished memories and timeless elegance. It begins with a top note of Cardamom, a spice treasured for centuries in the Middle East, symbolizing the spark of fond memories and the warmth of nostalgia. With its vibrant and invigorating opening, Dhekra invites you to reminisce about moments filled with joy and laughter, transporting you to a world where every scent tells a story. Experience Dhekra – where every spritz is a journey through time, capturing the essence of life's most precious moments.

## MA002 - WANASA

Wanasa, a fragrance that embodies the spirit of conviviality and joy. It opens with top notes of Leather and Sage, creating an immediate sense of sophistication and freshness. The Leather evokes images of ancient tales and heroic journeys, while Sage adds a touch of aromatic clarity, symbolizing wisdom and celebration. Embrace Wanasa and let it transport you to a world where every moment is a joyous celebration, filled with the essence of camaraderie and timeless elegance.

**MA003** 

Ghazal, a fragrance inspired by the poetic traditions of the Middle East, tells a tale of romance and mystery. The scent opens with enchanting top notes of Saffron and Rose, creating an immediate sense of luxurious intrigue. Saffron, known as the 'red gold,' adds a touch of exotic spice, while Rose evokes timeless beauty and passion. Let Ghazal transport you to a world where every moment is a verse in a love story, capturing the essence of romance and allure with every spritz.

**MA004 AYQUNA** 

Aygoona, a fragrance that embodies the essence of elegance and sophistication. It opens with top notes of Saffron, Nutmeg, and Lavender, creating an immediate sense of luxurious freshness. Saffron adds a touch of exotic spice, Nutmeg introduces a warm, sweet aroma, and Lavender brings a soothing floral note, symbolizing grace and refinement. Let Aygoona envelop you in a world of timeless elegance, where every spritz exudes sophistication and charm.

Kashkha, a fragrance that tells a tale of opulence and allure. It opens with top notes of Agarwood (Oud), Brazilian Rosewood, and Cardamom, creating an immediate sense of luxurious richness. Agarwood adds a deep, woody aroma, Brazilian Rosewood introduces a sweet, floral note, and Cardamom adds a touch of exotic spice, crafting a captivating and alluring scent. Experience Kashkha and let it envelop you in a world of timeless elegance and irresistible charm, where every spritz tells a story of luxury and seduction.