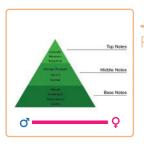

## JARDIN DEL CIELO

JC001 - FRESH SPICY

Step into a world of enchanting allure with Fresh Spicy Eau de Parfum by Jardin del Cielo. This delicate yet captivating fragrance begins with the refreshing sweetness of lavender, bergamot, and lemon, creating an invigorating opening that delights the senses. As the scent develops, a warm, gourmand heart of golden honey and spicy cinnamon emerges, mingling with the fruity and sensual notes of cashmeran and jasmine sambac. The fragrance journey culminates in a softly enveloping base of rich tobacco and smooth tonka, leaving an unforgettable trail of sophistication and charm.

### JC002 - FRENCH STYLE

"Experience the allure of French Style Eau de Parfum by Jardin Del Cielo. It begins with a lively burst of grapefruit, infusing the air with freshness and vibrancy. As the scent evolves, a warm and spicy heart emerges, delicately spiced with ginger and sweetened by ambrette, creating an intriguing and sophisticated blend. Finally, the perfume settles into a captivating base of subtle musk and earthy patchouli, leaving a lasting impression of elegance and allure.

JC003 ORIENTAL AMBER

Immerse yourself in the mesmerizing world of Oriental Amber Eau de Parfum by Jardin Del Cielo. This spicy, woody, and peppery fragrance begins with a bold burst of juniper berries, instantly captivating your senses with its fresh and invigorating aroma. The heart reveals a warm and sensual blend of rich leather and earthy mate, creating a luxurious and enveloping experience. As the scent settles, the base notes of soft amber and comforting tonka bean emerge, leaving a lingering trail of timeless elegance and mystery.

JC004 WOOD MOOD

Experience the enchanting allure of Wood Mood Eau de Parfum by Jardin Del Cielo. This captivating fragrance opens with the fresh, clean, and sweet essence of lavender and clary sage, setting a delightful aromatic tone. As it evolves, the heart note unveils a luxurious blend of creamy vanilla, soft leather, and slightly woody orris, crafting a sophisticated and harmonious middle. The journey concludes with a base of subtly rich leather and white wood, leaving an enduring impression of warmth and refinement.

Immerse yourself in the enchanting world of White Amber Eau de Parfum by Jardin Del Cielo. This exquisite fragrance begins with the invigorating burst of Sicilian Bergamot, beautifully balanced by the subtle spice of delicate pink pepper. As it unfolds, the heart reveals a warm, powdery blend of luxurious white amber, aromatic rosemary, and rich wood. The journey concludes with a captivating base of soft leather and sensual musk, creating a harmonious symphony that lingers on the skin.