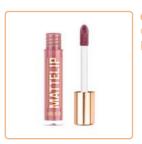

**CMK301** 

The Character Minikin mini liquid lipstick set features The Character Creamy Matte Lipcolor is a high-impact miniature sizes, offering highly saturated matte finishes color and low-maintenance long-wear, available now in with a lightweight, velvety feel. Infused with high-intensity a range of head-turning shades that's got everyone's pigments and sunflower oil extract, they provide bold name on them. The Creamy Matte lipsticks are now matte lips without drying, allowing for customizable available in 20 amazing shades. looks with their buildable texture.