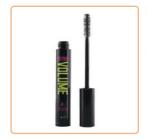

Elevate your eye game with Character Cosmetics' Glitter Flaunt irresistible, darker, denser, and dramatic Get longer, voluminous lashes with Character Extra Volume Mascara. Its lightweight, non-clumpy formula keeps curls intact, adding dramatic effects to your eyes. Vegan, ophthalmologically tested, and jet black for boldness.