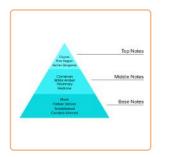

### MA001 - DHEKRA

Dhekra, a fragrance crafted to evoke the essence of cherished memories and timeless elegance. It begins with a top note of Cardamom, a spice treasured for centuries in the Middle East, symbolizing the spark of fond memories and the warmth of nostalgia. With its vibrant and invigorating opening, Dhekra invites you to reminisce about moments filled with joy and laughter, transporting you to a world where every scent tells a story. Experience Dhekra – where every spritz is a journey through time, capturing the essence of life's most precious moments.

## MA002 - WANASA

Wanasa, a fragrance that embodies the spirit of conviviality and joy. It opens with top notes of Leather and Sage, creating an immediate sense of sophistication and freshness. The Leather evokes images of ancient tales and heroic journeys, while Sage adds a touch of aromatic clarity, symbolizing wisdom and celebration. Embrace Wanasa and let it transport you to a world where every moment is a joyous celebration, filled with the essence of camaraderie and timeless elegance.

**MA003** 

Ghazal, a fragrance inspired by the poetic traditions of the Middle East, tells a tale of romance and mystery. The scent opens with enchanting top notes of Saffron and Rose, creating an immediate sense of luxurious intrigue. Saffron, known as the 'red gold,' adds a touch of exotic spice, while Rose evokes timeless beauty and passion. Let Ghazal transport you to a world where every moment is a verse in a love story, capturing the essence of romance and allure with every spritz.

**MA004 AYQUNA** 

Aygoona, a fragrance that embodies the essence of elegance and sophistication. It opens with top notes of Saffron, Nutmeg, and Lavender, creating an immediate sense of luxurious freshness. Saffron adds a touch of exotic spice, Nutmeg introduces a warm, sweet aroma, and Lavender brings a soothing floral note, symbolizing grace and refinement. Let Aygoona envelop you in a world of timeless elegance, where every spritz exudes sophistication and charm.

Kashkha, a fragrance that tells a tale of opulence and allure. It opens with top notes of Agarwood (Oud), Brazilian Rosewood, and Cardamom, creating an immediate sense of luxurious richness. Agarwood adds a deep, woody aroma, Brazilian Rosewood introduces a sweet, floral note, and Cardamom adds a touch of exotic spice, crafting a captivating and alluring scent. Experience Kashkha and let it envelop you in a world of timeless elegance and irresistible charm, where every spritz tells a story of luxury and seduction.