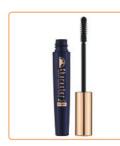

Elevate your eye game with Character Cosmetics' Glitter Flaunt irresistible, darker, denser, and dramatic Get longer, voluminous lashes with Character Extra Volume Mascara. Its lightweight, non-clumpy formula keeps curls intact, adding dramatic effects to your eyes. Vegan, ophthalmologically tested, and jet black for boldness.