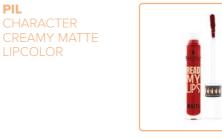

**CMK301** 

The Character Minikin mini liquid lipstick set features The Character Creamy Matte Lipcolor is a high-impact miniature sizes, offering highly saturated matte finishes color and low-maintenance long-wear, available now in with a lightweight, velvety feel. Infused with high-intensity a range of head-turning shades that's got everyone's pigments and sunflower oil extract, they provide bold name on them. The Creamy Matte lipsticks are now matte lips without drying, allowing for customizable available in 20 amazing shades. looks with their buildable texture.