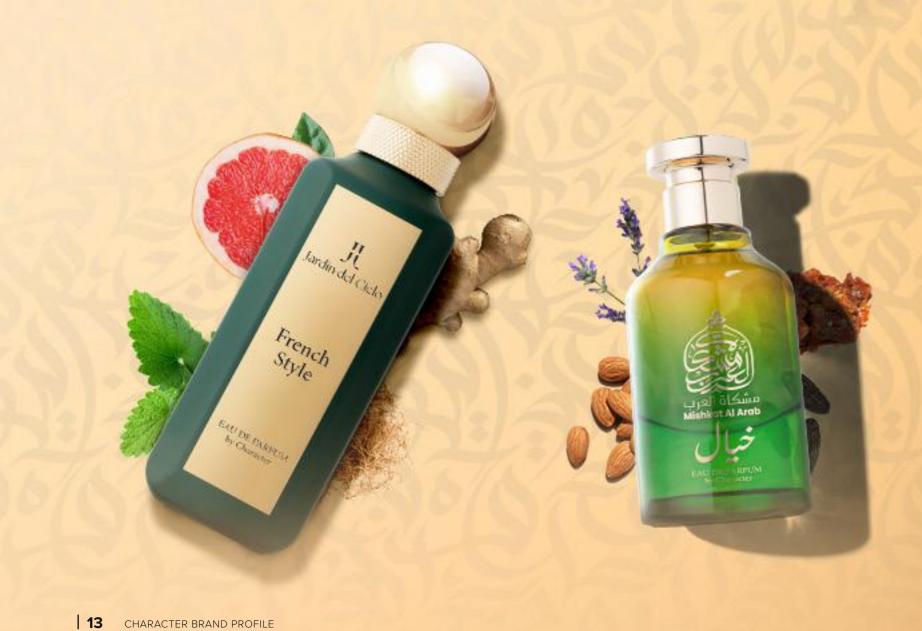

### JC002 - FRENCH STYLE

"Experience the allure of French Style Eau de Parfum by Jardin Del Cielo. It begins with a lively burst of grapefruit, infusing the air with freshness and vibrancy. As the scent evolves, a warm and spicy heart emerges, delicately spiced with ginger and sweetened by ambrette, creating an intriguing and sophisticated blend. Finally, the perfume settles into a captivating base of subtle musk and earthy patchouli, leaving a lasting impression of elegance and allure.

**MA010** KHAYAL

In the land where dreams softly roam, Khayal whispers tales of ethereal tone. Lavender fields under skies serene, A gentle caress, a tranquil scene.

Oriental charm meets modern grace, Youthful allure in every embrace. Fresh and seductive, this scent's allure, A dreamlike journey, pure and pure.