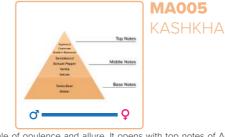

Kashkha, a fragrance that tells a tale of opulence and allure. It opens with top notes of Agarwood (Oud), Brazilian Rosewood, and Cardamom, creating an immediate sense of luxurious richness. Agarwood adds a deep, woody aroma, Brazilian Rosewood introduces a sweet, floral note, and Cardamom adds a touch of exotic spice, crafting a captivating and alluring scent. Experience Kashkha and let it envelop you in a world of timeless elegance and irresistible charm, where every spritz tells a story of luxury and seduction.